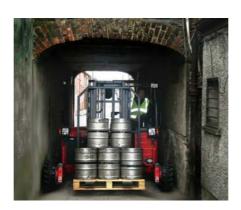

#### **Great Customer Service**

Narrow passageways, difficult access areas and confined spaces are frequently encountered when delivering beverages. With Hiab Moffett you are able to deliver exactly where required by the customer.

### Hiab Moffett Truck-mounted Forklifts - Mastering Beverage Collection & Delivery

From source to destination, the Hiab Moffett Truck-mounted Forklift handles beverage pallets, crates, cans and bottles safely and efficiently. It eliminates manual handling, minimises the need for offloading equipment / personnel and allows efficient one-side offloading in the most confined areas.