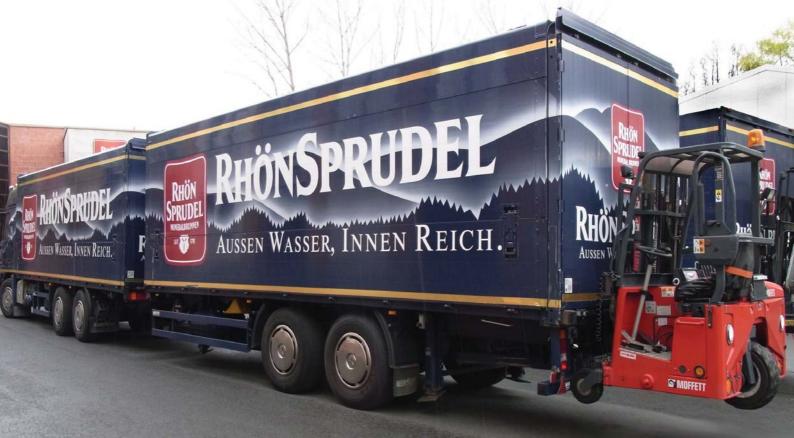

#### **Ready in Less than One Minute**

Truck-mounted Forklifts are a familiar sight on the back of beverage trucks: Light enough to be carried on almost any truck or trailer type they are dismounted / mounted in less than one minute, ready to handle all types of beverage products.

### Hiab Moffett Truck-mounted Forklifts - Mastering Beverage Collection & Delivery

From source to destination, the Hiab Moffett Truck-mounted Forklift handles beverage pallets, crates, cans and bottles safely and efficiently. It eliminates manual handling, minimises the need for offloading equipment / personnel and allows efficient one-side offloading in the most confined areas.

#### **Integrating within Your Fleet**

Hiab Moffett Truck-mounted Forklifts seamlessly integrate with your existing fleet. We offer a range of mounting kit systems to match different truck and trailer types. Use the Truck-mounted Forklift(s) on one or on several trucks, and if not needed, the Hiab Moffett can be used for any work that needs to be done on the yard or in the depot.