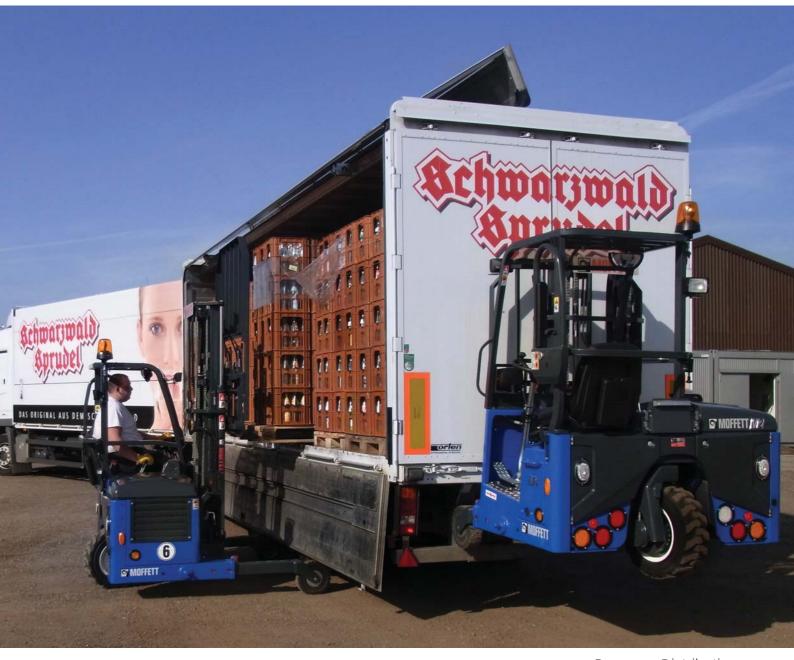

### Hiab Moffett Truck-mounted Forklifts - Mastering Beverage Collection & Delivery

From source to destination, the Hiab Moffett Truck-mounted Forklift handles beverage pallets, crates, cans and bottles safely and efficiently. It eliminates manual handling, minimises the need for offloading equipment / personnel and allows efficient one-side offloading in the most confined areas.

### Load Handling with a Competitive Edge

- > Unbeatable versatility
- > Eliminate Manual Handling
- > No more waiting time on site
- > Collection at any time
- > Negotiate within confined areas and busy sites