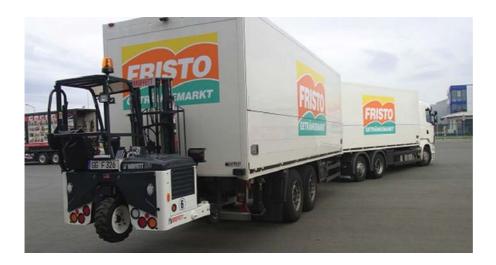

#### **Ready in Less than One Minute**

Truck-mounted Forklifts are a familiar sight on the back of beverage trucks: Light enough to be carried on almost any truck or trailer type they are dismounted / mounted in less than one minute, ready to handle all types of beverage products.

#### More Deliveries in Less Time

The Truck-mounted Forklift does not require any load space and grants full independence from local loading/ offloading equipment. It is easily and quickly mounted/dismounted by the driver on site end eliminates waiting times.

### Hiab Moffett Truck-mounted Forklifts - Mastering Beverage Collection & Delivery

From source to destination, the Hiab Moffett Truck-mounted Forklift handles beverage pallets, crates, cans and bottles safely and efficiently. It eliminates manual handling, minimises the need for offloading equipment / personnel and allows efficient one-side offloading in the most confined areas.