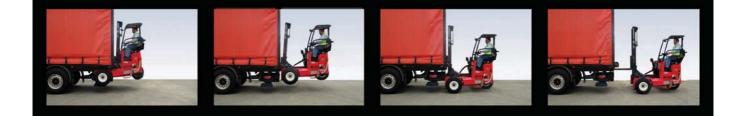

#### **Ready in Less than One Minute**

Truck-mounted Forklifts are a familiar sight on the back of beverage trucks: Light enough to be carried on almost any truck or trailer type they are dismounted / mounted in less than one minute, ready to handle all types of beverage products.

#### More Deliveries in Less Time

The Truck-mounted Forklift does not require any load space and grants full independence from local loading/ offloading equipment. It is easily and quickly mounted/dismounted by the driver on site end eliminates waiting times.