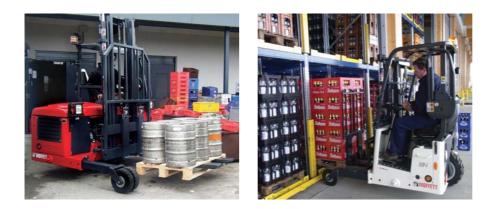

### Hiab Moffett Truck-mounted Forklifts - Mastering Beverage Collection & Delivery

From source to destination, the Hiab Moffett Truck-mounted Forklift handles beverage pallets, crates, cans and bottles safely and efficiently. It eliminates manual handling, minimises the need for offloading equipment / personnel and allows efficient one-side offloading in the most confined areas.

### Load Handling with a Competitive Edge

- > Unbeatable versatility
- > Eliminate Manual Handling
- > No more waiting time on site
- > Collection at any time
- > Negotiate within confined areas and busy sites