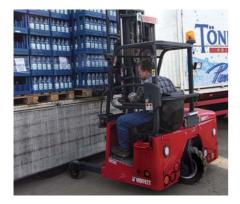

### Hiab Moffett Truck-mounted Forklifts - Mastering Beverage Collection & Delivery

From source to destination, the Hiab Moffett Truck-mounted Forklift handles beverage pallets, crates, cans and bottles safely and efficiently. It eliminates manual handling, minimises the need for offloading equipment / personnel and allows efficient one-side offloading in the most confined areas.

#### Safety

- > Maximum Visibility 360 degrees
- Operator positioned entirely within machine perimeter
- Low centre of gravity for maximum machine stability
- > Stabilizers for added stability when loading in front of the wheels
- > Flashing Beacon, Work & Road Lights, Reverse Bleeper and interlocking seat belt