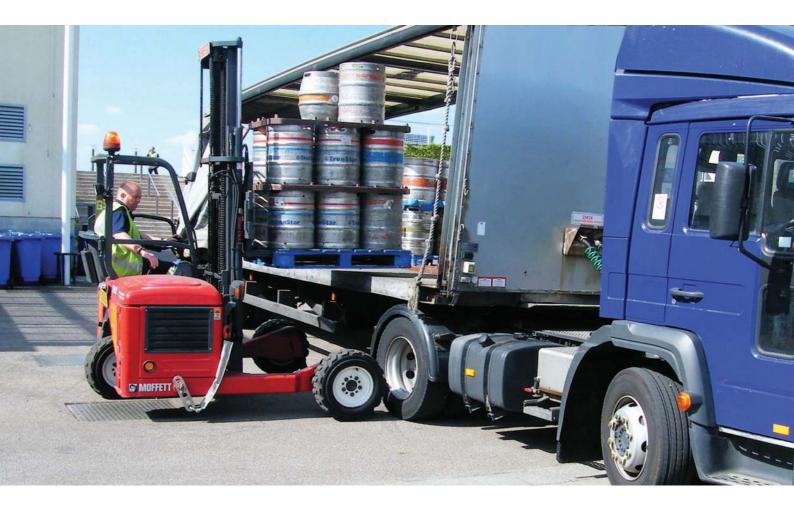

### Hiab Moffett Truck-mounted Forklifts - Mastering Beverage Collection & Delivery

From source to destination, the Hiab Moffett Truck-mounted Forklift handles beverage pallets, crates, cans and bottles safely and efficiently. It eliminates manual handling, minimises the need for offloading equipment / personnel and allows efficient one-side offloading in the most confined areas.

### Load Handling with a Competitive Edge

- > Unbeatable versatility
- > Eliminate Manual Handling
- > No more waiting time on site
- > Collection at any time
- > Negotiate within confined areas and busy sites