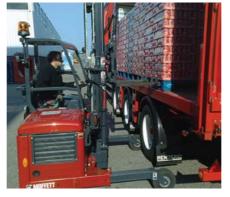

### Hiab Moffett Truck-mounted Forklifts - Mastering Beverage Collection & Delivery

From source to destination, the Hiab Moffett Truck-mounted Forklift handles beverage pallets, crates, cans and bottles safely and efficiently. It eliminates manual handling, minimises the need for offloading equipment / personnel and allows efficient one-side offloading in the most confined areas.

#### Performance

- > Low unladen weight
- > Compact and highly manoeuvrable
- > Excellent gradeability
- > Smooth Driving
- > Easy to use and operator friendly
- > One-side off/onloading
- > Long service intervals