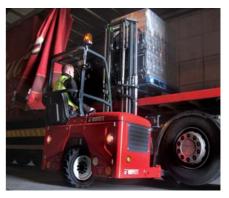

### Hiab Moffett Truck-mounted Forklifts - Mastering Beverage Collection & Delivery

From source to destination, the Hiab Moffett Truck-mounted Forklift handles beverage pallets, crates, cans and bottles safely and efficiently. It eliminates manual handling, minimises the need for offloading equipment / personnel and allows efficient one-side offloading in the most confined areas.

#### Features

- > Lift capacity from 1500 kg to 3500 kg
- > Water cooled Kubota engine for high performance and reliability
- > Hydrostatic drive and brake system with high torque wheel motors
- > Available with a wide range of attachments:
  - Fork options
  - Fork positioner
  - Retractable wheelarms
- > RKM Filter System