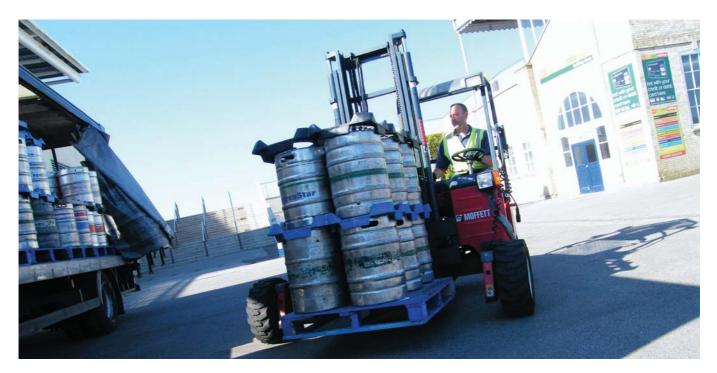

#### Features

- > Lift capacity from 1500 kg to 3500 kg
- > Water cooled Kubota engine for high performance and reliability
- > Hydrostatic drive and brake system with high torque wheel motors
- > Available with a wide range of attachments:
  - Fork options
  - Fork positioner
  - Retractable wheelarms
- > RKM Filter System

#### Performance

- > Low unladen weight
- > Compact and highly manoeuvrable
- > Excellent gradeability
- > Smooth Driving
- > Easy to use and operator friendly
- > One-side off/onloading
- > Long service intervals